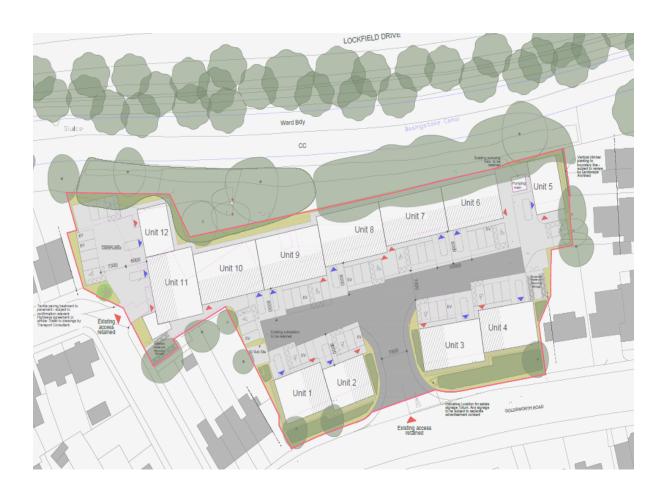

## Goldsworth Park Industrial Estate, Woking.

## PLAN/2023/0440

Demolition of all existing buildings and structures and construction of a new commercial/industrial estate of 12 units together with parking, hard and soft landscaping and associated ancillary works. Units 1, 4 and 5 within Use Class E(g) (Commercial, Business and Service) only, Units 2, 3, 6, 7, 8, 9 and 10 within Use Class E(g) (Commercial, Business and Service) or Use Class B8 (Storage or distribution) and Units 11 and 12 within Use Class E(g) (Commercial, Business and Service) or Use Class B8 (Storage or distribution) (description amended on 18.07.2023 to remove Use Class B2 from Units 11 and 12).